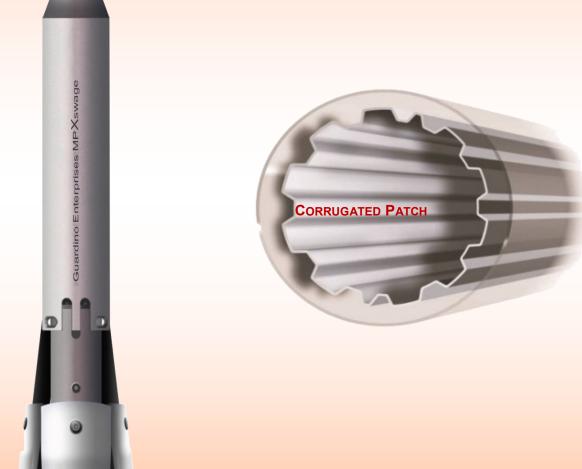

#### **PATCHING**

Patching is done by pushing out collapsed breaks, where necessary, and covering them with corrugated patches to seal the damaged area. When needed, a round hard stainless steel liner can be expanded over a damaged area for additional strength and durability.

A patch can be sleeved with neoprene or rubber backing to make it watertight in order to prevent unwanted water and contaminates from entering the well.