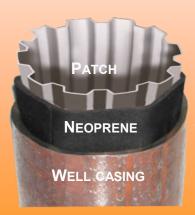

#### **PATCHING**

Patching is done by pushing out collapsed breaks, where necessary, and covering them with corrugated patches to seal the damaged area. When needed, a round hard stainless steel liner can be expanded over a damaged area for additional strength and durability.

A patch can be sleeved with neoprene or rubber backing to make it watertight in order to prevent unwanted water and contaminates from entering the well.