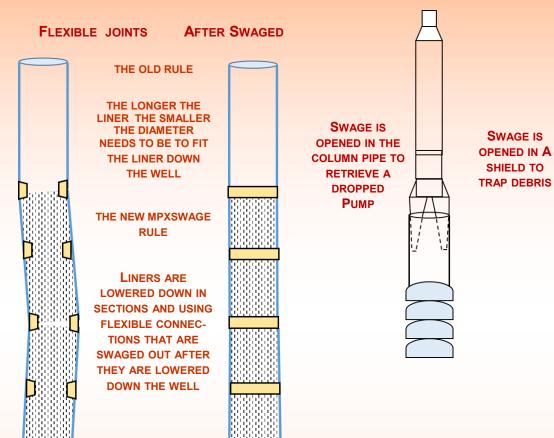

#### MAKING AN OLD WELL NEW

The MPXSwage has the capability to reline a well by using small flexible connecting joints that snake down a crooked well to retain almost the original casing size.