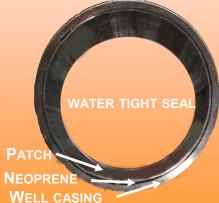

#### **PATCHING**

Patching is done by pushing out collapsed breaks, where necessary, and covering them with corrugated patches to seal the damaged area. When needed, a round hard stainless steel liner can be expanded over a damaged area for additional strength and durability.

A patch can be sleeved with neoprene or rubber backing to make it watertight in order to prevent unwanted water and contaminates from entering the well.